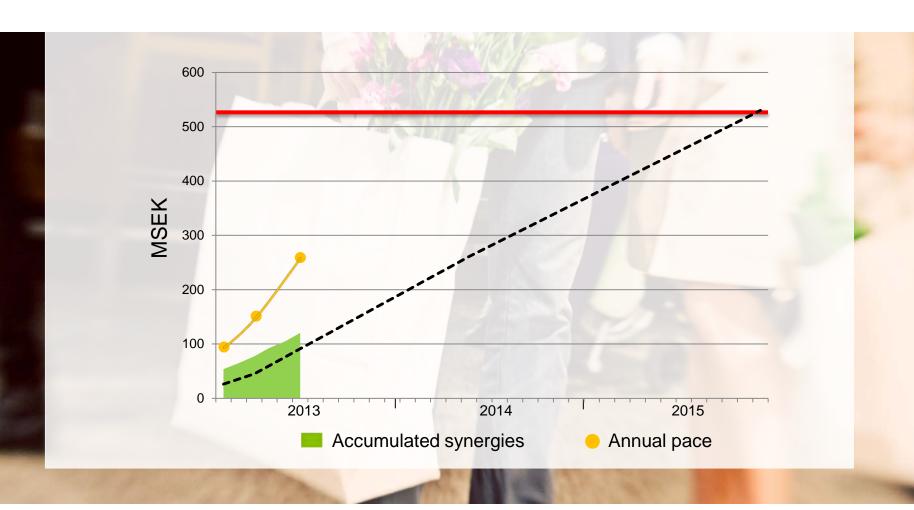

### **ALREADY HALF WAY TO REALISING SYNERGY TARGET**

ANNUAL PACE OF MSEK ~260 AS PER END OF Q2 2013