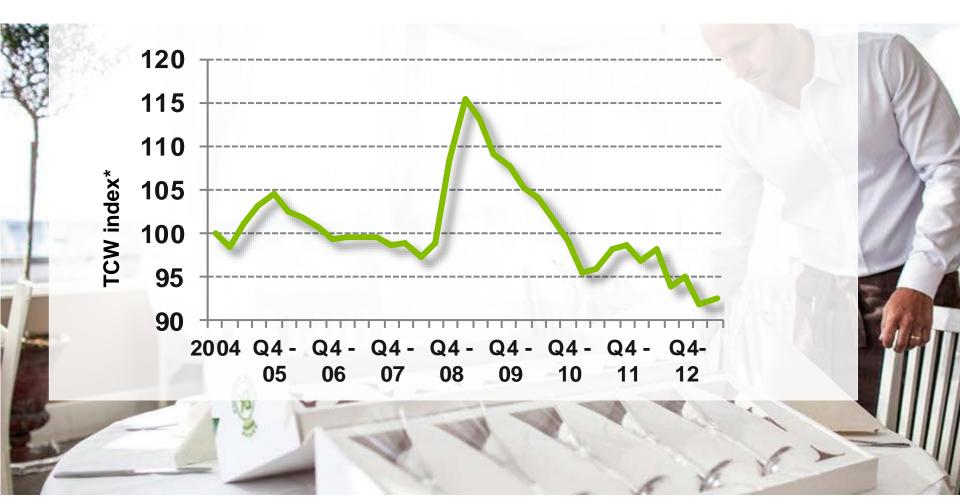

|                                 | Q2 2013 | vs.<br>Q1 2013 | Jan-Jun<br>2013 | vs.<br>Jan-Jun<br>2012 |  |
|---------------------------------|---------|----------------|-----------------|------------------------|--|
| Net sales, SEKm                 | 4 973   | -3%            | 10 105          | +114%                  |  |
| Adjusted operating profit, SEKm | 318     | -26%           | 750             | +111%                  |  |
| Return on capital employed, %*  | 6%      | -1 p.p.        | 6%              | -8 p.p.                |  |
| Operating cash flow, SEKm       | 94      | -70%           | 403             | +484%                  |  |
| Net debt/equity, multiple       | 0.85    | +0.05          | 0.85            | +0.60                  |  |



### STRONG SEK STILL CHALLENGING





#### **BUSINESS AREA PACKAGING PAPER**





### **BUSINESS AREA CONSUMER BOARD**





#### **BUSINESS AREA CONTAINERBOARD**





#### **OUTLOOK**





### **CAPITAL MARKETS DAY ON 14 NOVEMBER 2013**

Capital Markets Day in Stockholm on 14 November 2013. More info will be posted on www.billerudkorsnas.com





# Q&A