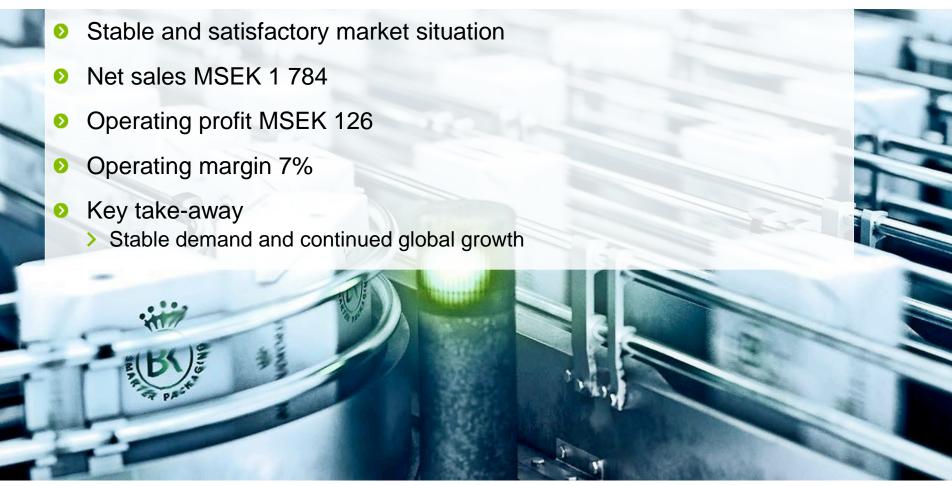

r>Jan-Jun<br>2012 |  |
|---------------------------------|---------|----------------|-----------------|------------------------|--|
| Net sales, SEKm                 | 4 973   | -3%            | 10 105          | +114%                  |  |
| Adjusted operating profit, SEKm | 318     | -26%           | 750             | +111%                  |  |
| Return on capital employed, %*  | 6%      | -1 p.p.        | 6%              | -8 p.p.                |  |
| Operating cash flow, SEKm       | 94      | -70%           | 403             | +484%                  |  |
| Net debt/equity, multiple       | 0.85    | +0.05          | 0.85            | +0.60                  |  |



### STRONG SEK STILL CHALLENGING





#### **BUSINESS AREA PACKAGING PAPER**





### **BUSINESS AREA CONSUMER BOARD**





#### **BUSINESS AREA CONTAINERBOARD**





#### **OUTLOOK**





### **CAPITAL MARKETS DAY ON 14 NOVEMBER 2013**

Capital Markets Day in Stockholm on 14 November 2013. More info will be posted on www.billerudkorsnas.com





# Q&A