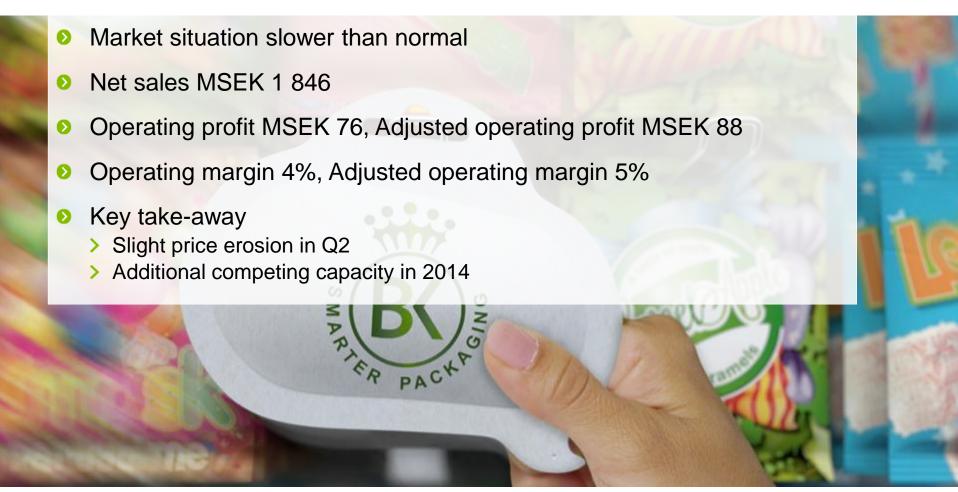

| vs.<br>Q1 2013 | Jan-Jun<br>2013 | vs.<br>Jan-Jun<br>2012 |  |
|---------------------------------|---------|----------------|-----------------|------------------------|--|
| Net sales, SEKm                 | 4 973   | -3%            | 10 105          | +114%                  |  |
| Adjusted operating profit, SEKm | 318     | -26%           | 750             | +111%                  |  |
| Return on capital employed, %*  | 6%      | -1 p.p.        | 6%              | -8 p.p.                |  |
| Operating cash flow, SEKm       | 94      | -70%           | 403             | +484%                  |  |
| Net debt/equity, multiple       | 0.85    | +0.05          | 0.85            | +0.60                  |  |



### STRONG SEK STILL CHALLENGING





#### **BUSINESS AREA PACKAGING PAPER**





### **BUSINESS AREA CONSUMER BOARD**





#### **BUSINESS AREA CONTAINERBOARD**





#### **OUTLOOK**





### **CAPITAL MARKETS DAY ON 14 NOVEMBER 2013**

Capital Markets Day in Stockholm on 14 November 2013. More info will be posted on www.billerudkorsnas.com





# Q&A