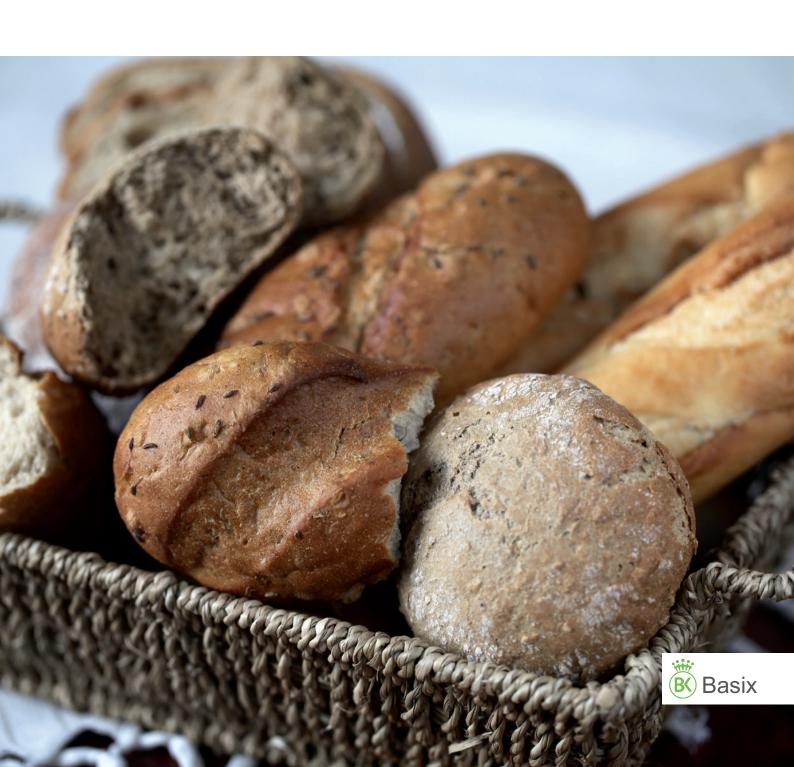

BillerudKorsnäs Basix is our range of bag papers, offering the best protection for foods or just simply making our lives easier. You can find bags made of our paper in stores all over the world. Let us show you why.

## Grease resistant and protective

For paper bags that come into close contact with greasy food, such as Danish pastries and French fries, extra surface treatment may be necessary so that the bag retains its freshness. Basix is offered in grease-resistant qualities that protect the fatty food at the same time as the bag retains its attractive appearance.

Tasty foods require appealing and fresh paper bags. For this, Basix is the optimum range.