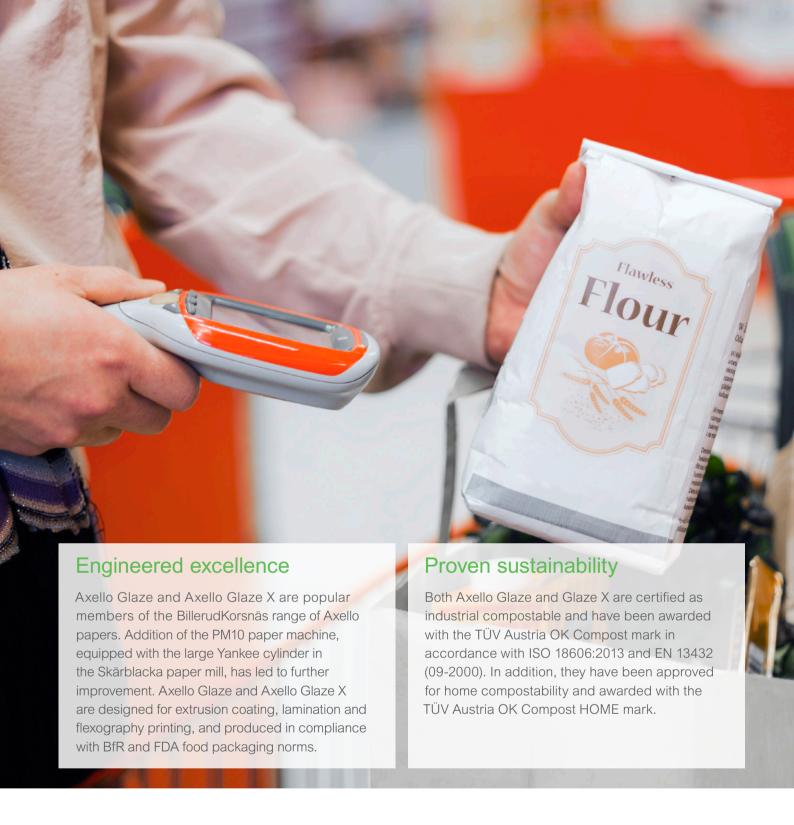

## Natural strength

Like all our papers, Axello Glaze is made from renewable primary fibres from slow-growing, well-managed Scandinavian forests. This gives the paper its inherent strength and purity, necessary for the food safety that flour and sugar require. Axello Glaze is also available as Axello Glaze X, with extra strength added for applications where that is vital.

The strength, combined with the low weight of the paper, allows for high-speed filling in demanding FFS processes.